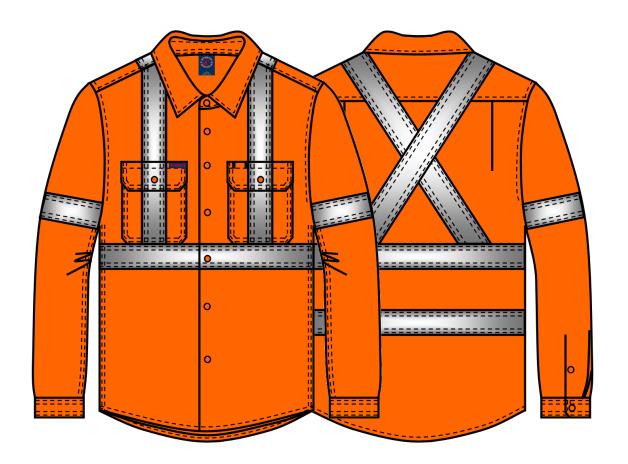

# RM106XR Open Front Long Sleeve Shirt with "X" Back Reflective Tape

#### Colour

Orange

Orange

Orange

Mesh Ventilation Nil
Underarm Gusset Back Yoke

**Tape Configuration**Front Body:

Back Body:

Reflective Tape 50mm

"H" pattern on front body

"X" pattern on back body

Arms: 1 hoop

**Hi Visibility Application** 

X Day time X Night time